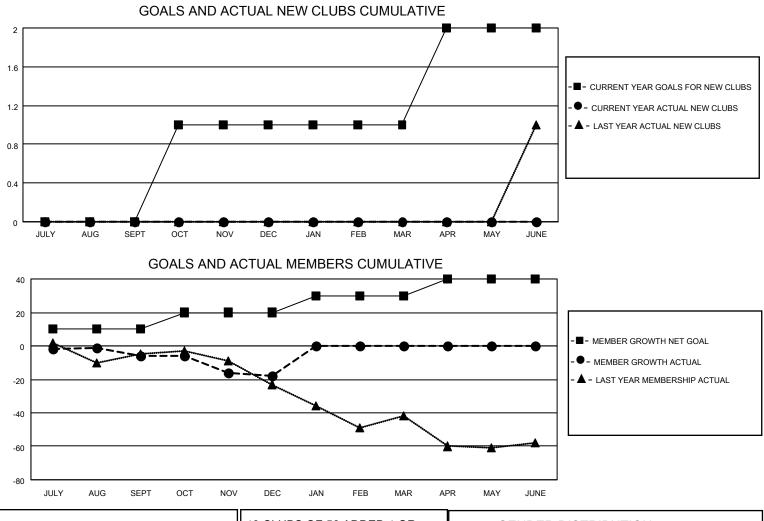

## LOCATION OHIO

District 13 OH6

Results as of: 12/31/2022

| Clubs                 |               |           |               | Members               |                        |                         |                                                    |
|-----------------------|---------------|-----------|---------------|-----------------------|------------------------|-------------------------|----------------------------------------------------|
| RESULTS FOR 2022-2023 |               |           |               | RESULTS FOR 2022-2023 |                        |                         |                                                    |
| QUARTER               | NEW CLUB GOAL | NEW CLUBS | DROPPED CLUBS | QUARTER               | BER GROWTH NET<br>GOAL | MEMBER GROWTH<br>ACTUAL | DROPPED<br>MEMBERS ACTUAL<br>(including transfers) |
| JULY/AUG/SEPT         | 0             | 0         | 0             | JULY/AUG/SEPT         | 10                     | 22                      | 28                                                 |
| OCT/NOV/DEC           | 1             | 0         | 0             | OCT/NOV/DEC           | 10                     | 27                      | 37                                                 |
| JAN/FEB/MAR           | 0             | 0         | 0             | JAN/FEB/MAR           | 10                     | 0                       | 0                                                  |
| APR/MAY/JUNE          | 1             | 0         | 0             | APR/MAY/JUNE          | 10                     | 0                       | 0                                                  |